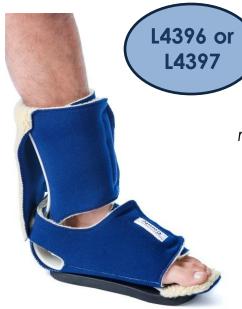

# **AMBULATE**

Ambulation version (A-Boot) comes with removable, soft, non-slip sole